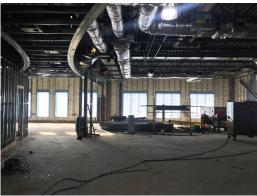

## **MONTH OF SEPTEMBER**

- Electrical and plumbing rough in continued
- · Mechanical installation began
- · Interior framing continued
- Exterior stone and brick began
- Retention pond was dug
- · Retaining wall was completed
- Insulation and drywall began
- · Storefronts were installed