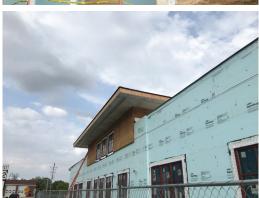

## **MONTH OF SEPTEMBER**

- Electrical and plumbing rough in continued
- · Mechanical installation began
- · Interior framing continued
- Exterior stone and brick began
- Retention pond was dug
- · Retaining wall was completed
- Insulation and drywall began
- · Storefronts were installed