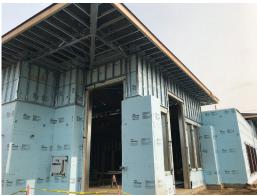

## **MONTH OF SEPTEMBER**

- Electrical and plumbing rough in continued
- · Mechanical installation began
- · Interior framing continued
- Exterior stone and brick began
- Retention pond was dug
- · Retaining wall was completed
- Insulation and drywall began
- · Storefronts were installed

## **COMING UP IN OCTOBER**

- · Exterior stone and brick continues
- $\cdot\quad$  Sidewalks, landscaping and paving will begin
- · Electrical and plumbing rough in continues
- · Mechanical installation continues
- Insulation and interior framing will be completed
- · Drywall will begin
- · Exterior door slabs will be installed
- · Alley and parking lot will be removed and final graded
- · Fireplace will be installed