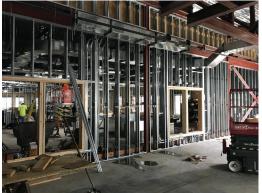

## **MONTH OF SEPTEMBER**

- Electrical and plumbing rough in continued
- · Mechanical installation began
- · Interior framing continued
- Exterior stone and brick began
- Retention pond was dug
- · Retaining wall was completed
- Insulation and drywall began
- · Storefronts were installed