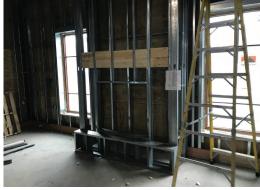

## **MONTH OF SEPTEMBER**

- Electrical and plumbing rough in continued
- · Mechanical installation began
- · Interior framing continued
- Exterior stone and brick began
- Retention pond was dug
- · Retaining wall was completed
- Insulation and drywall began
- · Storefronts were installed