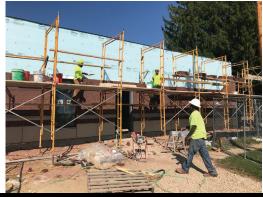

## **MONTH OF SEPTEMBER**

- Electrical and plumbing rough in continued
- · Mechanical installation began
- · Interior framing continued
- Exterior stone and brick began
- Retention pond was dug
- · Retaining wall was completed
- Insulation and drywall began
- · Storefronts were installed