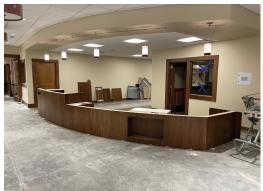

## **MONTH OF JANUARY**

- Exterior stone and brick were completed
- · Circulation desk and countertops were installed
- · LVT flooring, ACT grid, and trim were installed
- · People counting sensor was installed
- · Fire extinguishers were installed
- Fire protection, electrical, plumbing, and mechanical trim out began
- Door hardware and carpet installation began
- · A/V installation began