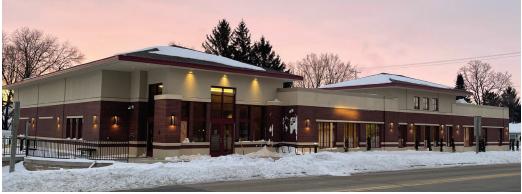

## **MONTH OF JANUARY**

- Exterior stone and brick were completed
- · Circulation desk and countertops were installed
- · LVT flooring, ACT grid, and trim were installed
- · People counting sensor was installed
- · Fire extinguishers were installed
- Fire protection, electrical, plumbing, and mechanical trim out began
- Door hardware and carpet installation began
- · A/V installation began