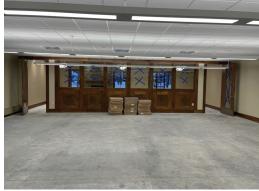

## **MONTH OF JANUARY**

- Exterior stone and brick were completed
- · Circulation desk and countertops were installed
- · LVT flooring, ACT grid, and trim were installed
- · People counting sensor was installed
- · Fire extinguishers were installed
- Fire protection, electrical, plumbing, and mechanical trim out began
- Door hardware and carpet installation began
- · A/V installation began