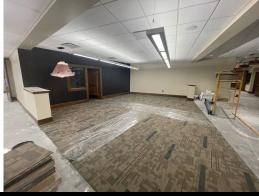

## **MONTH OF JANUARY**

- Exterior stone and brick were completed
- · Circulation desk and countertops were installed
- · LVT flooring, ACT grid, and trim were installed
- · People counting sensor was installed
- · Fire extinguishers were installed
- Fire protection, electrical, plumbing, and mechanical trim out began
- Door hardware and carpet installation began
- · A/V installation began

## **COMING UP IN FEBRUARY**

- · Fire protection, electrical, plumbing, and mechanical trim out will be completed
- · Door hardware and carpet installation will be completed
- · A/V installation will be completed
- Exterior signage, gutters, and downspouts will be installed
- · Folding partitions will be installed in the community space
- · The tree will be installed
- · Fencing for IT closet will be installed
- · Window coverings and interior signage will be installed
- · Final inspections will take place
- · Substantial completion will take place