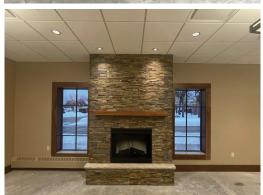

## **MONTH OF JANUARY**

- Exterior stone and brick were completed
- · Circulation desk and countertops were installed
- · LVT flooring, ACT grid, and trim were installed
- · People counting sensor was installed
- · Fire extinguishers were installed
- Fire protection, electrical, plumbing, and mechanical trim out began
- Door hardware and carpet installation began
- · A/V installation began