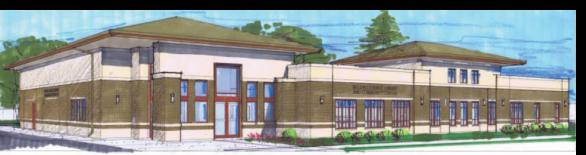

## BELLEVILLE PUBLIC LIBRARY AND COMMUNITY CENTER

## **PROJECT UPDATE**

## **MONTH OF DECEMBER**

- · Drywall finish was completed
- · Cabinetry and wood door frames were installed
- · Folding partitions, countertops, and tile were installed
- Exterior stone, brick, EIFS, and landscaping were completed
- · Painting was completed
- · Brick veneer was installed at the fireplace
- · Exterior stone and brick continued
- Electrical, plumbing, and mechanical installation continued
- Electrical finish and fire protection started
- LVT flooring, ACT grid, and trim started