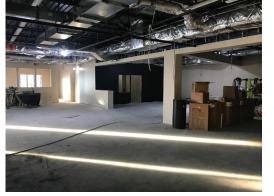

## **MONTH OF DECEMBER**

- · Drywall finish was completed
- · Cabinetry and wood door frames were installed
- · Folding partitions, countertops, and tile were installed
- Exterior stone, brick, EIFS, and landscaping were completed
- · Painting was completed
- · Brick veneer was installed at the fireplace
- · Exterior stone and brick continued
- Electrical, plumbing, and mechanical installation continued
- Electrical finish and fire protection started
- LVT flooring, ACT grid, and trim started