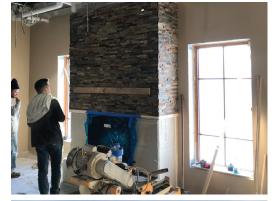

## **MONTH OF DECEMBER**

- · Drywall finish was completed
- · Cabinetry and wood door frames were installed
- · Folding partitions, countertops, and tile were installed
- Exterior stone, brick, EIFS, and landscaping were completed
- · Painting was completed
- · Brick veneer was installed at the fireplace
- · Exterior stone and brick continued
- Electrical, plumbing, and mechanical installation continued
- Electrical finish and fire protection started
- LVT flooring, ACT grid, and trim started