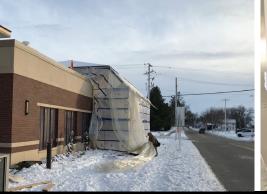

## **MONTH OF DECEMBER**

- · Drywall finish was completed
- · Cabinetry and wood door frames were installed
- · Folding partitions, countertops, and tile were installed
- Exterior stone, brick, EIFS, and landscaping were completed
- · Painting was completed
- · Brick veneer was installed at the fireplace
- · Exterior stone and brick continued
- Electrical, plumbing, and mechanical installation continued
- Electrical finish and fire protection started
- LVT flooring, ACT grid, and trim started