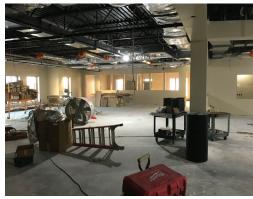

## **MONTH OF DECEMBER**

- · Drywall finish was completed
- · Cabinetry and wood door frames were installed
- · Folding partitions, countertops, and tile were installed
- Exterior stone, brick, EIFS, and landscaping were completed
- · Painting was completed
- · Brick veneer was installed at the fireplace
- · Exterior stone and brick continued
- Electrical, plumbing, and mechanical installation continued
- Electrical finish and fire protection started
- LVT flooring, ACT grid, and trim started