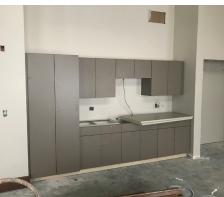

## **MONTH OF DECEMBER**

- · Drywall finish was completed
- · Cabinetry and wood door frames were installed
- · Folding partitions, countertops, and tile were installed
- Exterior stone, brick, EIFS, and landscaping were completed
- · Painting was completed
- · Brick veneer was installed at the fireplace
- · Exterior stone and brick continued
- Electrical, plumbing, and mechanical installation continued
- Electrical finish and fire protection started
- LVT flooring, ACT grid, and trim started