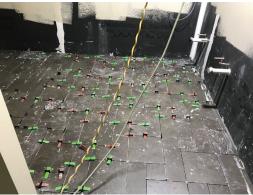

## **MONTH OF DECEMBER**

- · Drywall finish was completed
- · Cabinetry and wood door frames were installed
- · Folding partitions, countertops, and tile were installed
- Exterior stone, brick, EIFS, and landscaping were completed
- · Painting was completed
- · Brick veneer was installed at the fireplace
- · Exterior stone and brick continued
- Electrical, plumbing, and mechanical installation continued
- Electrical finish and fire protection started
- LVT flooring, ACT grid, and trim started