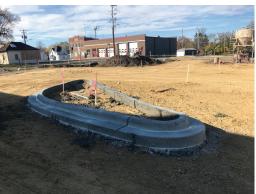

## **MONTH OF OCTOBER**

- Exterior stone and brick continues
- · Sidewalks, landscaping, and paving started
- · Electrical and plumbing rough-in continues
- Mechanical installation continues
- · Sound insulation, interior framing, and drywall continues
- · Exterior door slabs were installed
- · Alley and parking lot were removed and rough grade will be completed
- · Fireplace was installed
- · Drywall finish started

## **COMING UP IN NOVEMBER**

- · Drywall finish will be completed
- · Painting will begin
- · Cabinetry installation will begin
- · Wood door frame installation will begin
- · Gutters and downspouts will be installed
- · Outdoor seating and bike rack will be installed
- · Asphalt will be completed