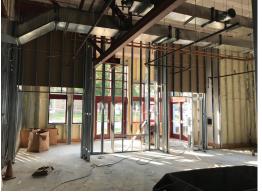

## **MONTH OF OCTOBER**

- Exterior stone and brick continues
- · Sidewalks, landscaping, and paving started
- · Electrical and plumbing rough-in continues
- Mechanical installation continues
- · Sound insulation, interior framing, and drywall continues
- · Exterior door slabs were installed
- · Alley and parking lot were removed and rough grade will be completed
- · Fireplace was installed
- · Drywall finish started