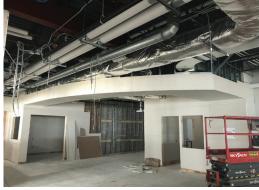

## **MONTH OF OCTOBER**

- Exterior stone and brick continues
- · Sidewalks, landscaping, and paving started
- · Electrical and plumbing rough-in continues
- Mechanical installation continues
- · Sound insulation, interior framing, and drywall continues
- · Exterior door slabs were installed
- · Alley and parking lot were removed and rough grade will be completed
- · Fireplace was installed
- · Drywall finish started