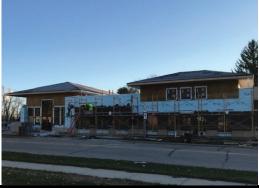

## **MONTH OF OCTOBER**

- Exterior stone and brick continues
- · Sidewalks, landscaping, and paving started
- · Electrical and plumbing rough-in continues
- Mechanical installation continues
- · Sound insulation, interior framing, and drywall continues
- · Exterior door slabs were installed
- · Alley and parking lot were removed and rough grade will be completed
- · Fireplace was installed
- · Drywall finish started