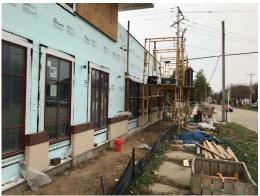

## **MONTH OF OCTOBER**

- Exterior stone and brick continues
- · Sidewalks, landscaping, and paving started
- · Electrical and plumbing rough-in continues
- Mechanical installation continues
- · Sound insulation, interior framing, and drywall continues
- · Exterior door slabs were installed
- · Alley and parking lot were removed and rough grade will be completed
- · Fireplace was installed
- · Drywall finish started